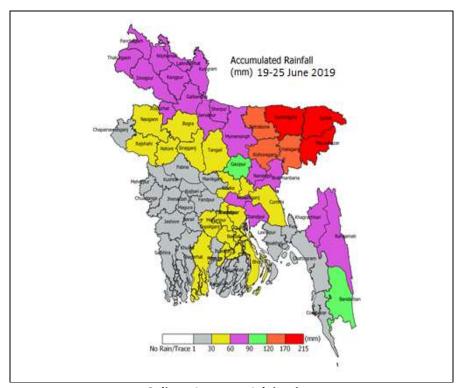

## **ISSUED ON: JUNE 19, 2019.**

Due to advancement of Southwest Monsoon and also pre-monsoon thunderstorm activities, significant rainfall along with temporary gusty wind is likely at Rangpur, Mymensingh & Sylhet Division and the districts of Rangamati, Joypurhat, Khagrachari, Brahmanbaria, Chandpur & Gazipur, Narsingdi, Munshiganj & Banderban.